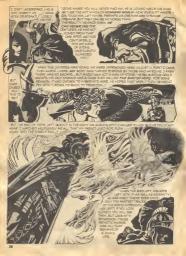

# ENOW EN

ART AND STORY BY GARY KAUFMAN

BROUGHT BLO

AT DAWN THE HUNTERS ROSE AND CONTINUED THE SEARCH ACROSS FIELDS OF SNOW.

BUT NO TRACKS WERE POUND, HUNGER GREW!

MEARBY STALKED A LONE HUNTER, AND NIGHT PANE COULD SMELL FOOD!

THE FOLLOWING DAY BROUGHT NO BETTER ELLOX ANOTHER OF TYEIR NUMBER WAS MISSING AND NIGHT PANG WAS NOT HUNGRY.